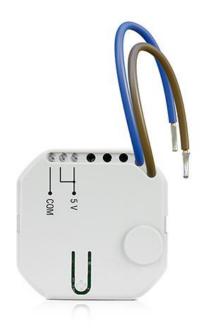

## **APS-055**

## FLUSH-MOUNTED 5 VDC / 0.5 A POWER SUPPLY

The **APS-055** switching power supply is designed for powering 5 VDC devices. It can be used as an external power source for SATEL wireless keypads, e.g.:

- INT-KWRL2 (electronics version 3.2 or newer),
- PRF-LCD-A2 (electronics version 2.2 or newer),
- PRF-LCD-WRL (electronics version 2.2 or newer),
- VERSA-KWRL2 (electronics version 2.2 or newer).
- Nominal output voltage (according to IEC 38): 5 VDC.
- Output voltage stabilization.
- Output current: 0.5 A.
- Input interference filter.
- Electronic short-circuit protection of AC mains power supply circuit.
- Electronic short–circuit and overload protection of the power output.
- Mounted in in-wall and on-wall electrical junction boxes with a minimum diameter of 60 mm