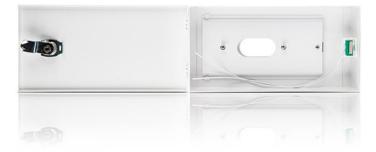

## **OBU-M-LED** ENCLOSURE

OBU-M-LED is a surface-mounted metal enclosure, which, given its size, oblong shape and available mountings, is designed for securing SATEL made keypads, code locks and partition keypads. This robust enclosure protects the device against mechanical damage. It comes with a keylock to prevent unauthorized access to the keypad, which is a good solution if the keypad is to be installed outdoors, in public places or wherever additional mechanical protection may be useful. The enclosure doors are provided with a tamper switch.

- robust metal enclosure
- tamper protection
- keylock
- dimensions: 210 x 110 x 40 mm

Open the compatibility table