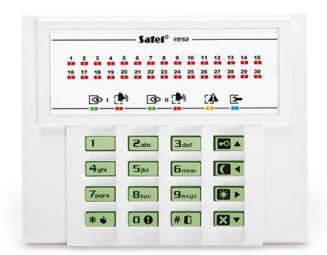

## LED KEYPAD FOR VERSA PANELS

The VERSA-LED-GR keypad is designed for everyday operation of the systems based on the VERSA alarm control panels. In this device, the status of the alarm system is indicated by LEDs, which provides the user with clear information about the operation performed. The LEDs are grouped into two sections. The first of them (6 LEDs: two green, two red, one yellow and one blue) is used to present the status of the system and its partitions. The other section consists of 30 numbered red LEDs, which indicate the status of zones and show how much time has elapsed since the end of entry/exit delay countdown in the given partition. Occurrence of selected events can also be signaled audibly.

The keypad incorporates suitably designated function buttons. They allow you to directly trigger the alarms (PANIC, FIRE and AUX) and quickly enter the selected arm mode. The backlit keys make the device easy to use even in locations with low light.

The keypad comes in two color versions: **VERSA-LED-BL** (blue) and **VERSA-LED-GR** (green).

- LED indicators for zones, system and partitions status
- quick selection of arming modes with dedicated buttons
- PANIC, FIRE and MEDICAL hold-down alarms
- keypad backlight
- built-in buzzer
- self indication of communication loss