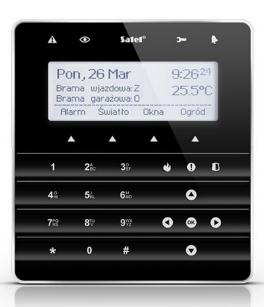

## TOUCH KEYPAD

The touch keypad **INT–KSG** does not only stand for attractive design, but also for simplification for the daily operation of advanced alarm systems and home automation using the functionalities of the **INTEGRA** control units. With the MACRO functions, a whole sequence of actions can be performed through a single command. This way, it can be used e.g. for extended light scenes.

- large, easily readable LCD displaying detailed information on system state
- keypad backlight to allow the use in dark rooms
- new user interface that makes everyday use easier
- customizable standby screen
- installer defined 4 menus (16 items each) and quick access functions
- MACRO feature that activates sequence of actions with a single key
- individual keypress feedback with LED and beep
- LED system state indicators
- PANIC, FIRE and AUX alarms dedicated triggering keys
- audible indication of system events
- 2 zones expansion
- indication of loss of communication with panel