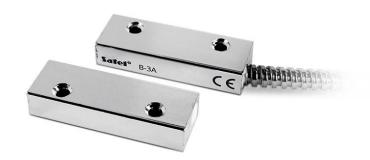

## **B-3A**

## SURFACE-MOUNTED MAGNETIC CONTACT (METAL HOUSING, SCREENED WIRING)

Magnetic contacts are basic elements of a perimeter protection system. Medium–size **B–3A** tight magnetic contacts in a metal housing are designed for surface mounting. The metal screen protects the wiring against damage, which makes these contacts a perfect solution for locations particularly vulnerable to sabotage attempts or mechanical exposure. They can only be mounted by screwing them to a surface.

- surface mounted (screw mount)
- rugged, metal sealed body
- armored cable