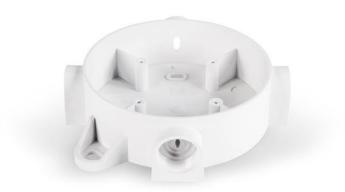

## INDUSTRIAL BASE FOR DETECTOR SOCKETS

The industrial base facilitates the assembly of CSP system detectors in the event of surface mounted wiring routed in installation tubes. Thanks to external mounting clips, the interior of the detector mounted on the base can be protected from water entering it.

- DB-100 socket can be surface mounted
- PG-16 cable glands or Ø16 tubes can be used
- external mounting clips enable the installation without the need to perforate the bottom of the base
- DB-100 socket is additionally protected against water seeping in from the ceiling