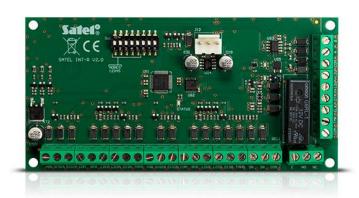

## INT-R

## MULTIFUNCTION EXPANDER FOR CARD / CHIP READERS

Extension module for INTEGRA control panels enabling proximity card readers and/or iButton chip readers to be connected to implement access control to and arming/disarming of the partition. The INT-R expander can interface with the INTEGRA and CA-64alarm control panels.

## Features:

- support for two proximity card / iButton chip readers
- compatible with Wiegand format readers:
  - o Wiegand 26
  - Wiegand 26/34/42/56 (version 3.02 or higher)
- relay to control electromagnetic door lockinput for door status control
- input for door opening with a buttoncapability to automatically open the door in case of fire alarm
- tamper input